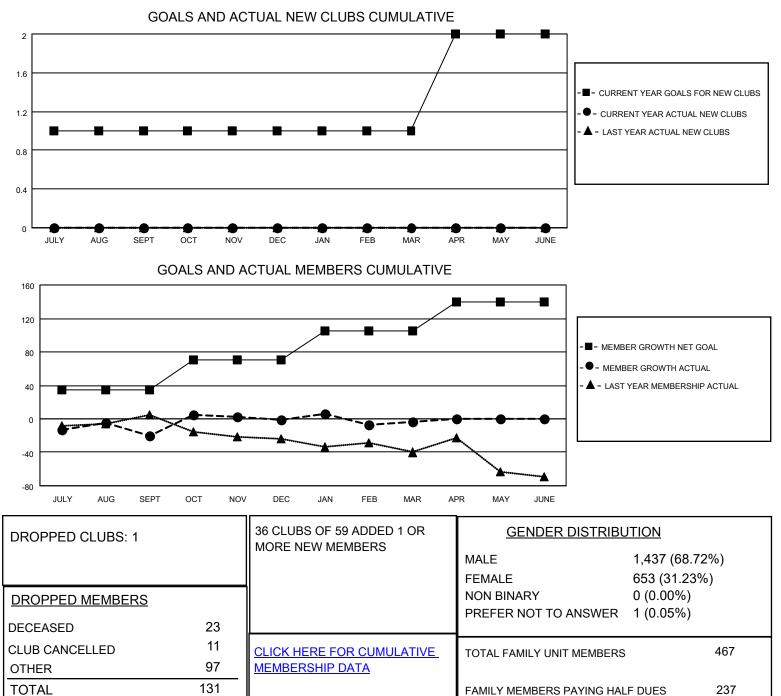

## LOCATION WISCONSIN

District 27 D1

Results as of: 3/31/2023

| Clubs                 |               |           |               | Members               |                       |                         |                                                    |
|-----------------------|---------------|-----------|---------------|-----------------------|-----------------------|-------------------------|----------------------------------------------------|
| RESULTS FOR 2022-2023 |               |           |               | RESULTS FOR 2022-2023 |                       |                         |                                                    |
| QUARTER               | NEW CLUB GOAL | NEW CLUBS | DROPPED CLUBS | QUARTER MEME          | ER GROWTH NET<br>GOAL | MEMBER GROWTH<br>ACTUAL | DROPPED<br>MEMBERS ACTUAL<br>(including transfers) |
| JULY/AUG/SEPT         | 1             | 0         | 1             | JULY/AUG/SEPT         | 35                    | 44                      | 61                                                 |
| OCT/NOV/DEC           | 0             | 0         | 0             | OCT/NOV/DEC           | 35                    | 52                      | 31                                                 |
| JAN/FEB/MAR           | 0             | 0         | 0             | JAN/FEB/MAR           | 35                    | 41                      | 39                                                 |
| APR/MAY/JUNE          | 1             | 0         | 0             | APR/MAY/JUNE          | 35                    | 0                       | 0                                                  |